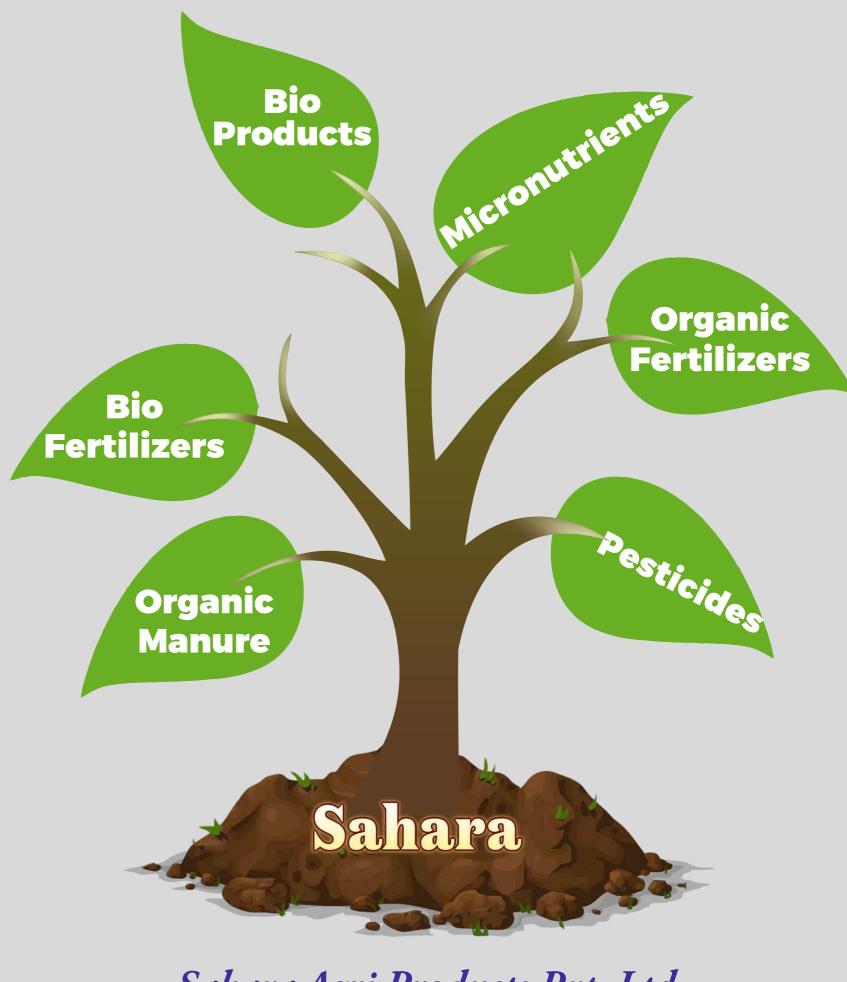

N. RAMESH Managing Director

SAHARA is leading supplier of Bio products, Bio fertilizers, Organic products, Micro nutrients, 100% water soluble and Pesticides, Sahra Agri Products pvt ltd owns specialized manufacturing and marketing platform of all agriculture finished products exclusively India, We provide good quality at competitive prices, Sahara focus on Research and Development. For Creating smiles in Indian agriculture system with new thoughts, we always think farmer should success is our success.